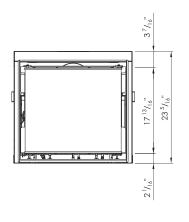

#### TECHNICAL DATA MASONRY INSERT

#### MASONRY

MASONRY INSERT

#### **SPARTHERM-600-IN**

Front view

Side view

Top view