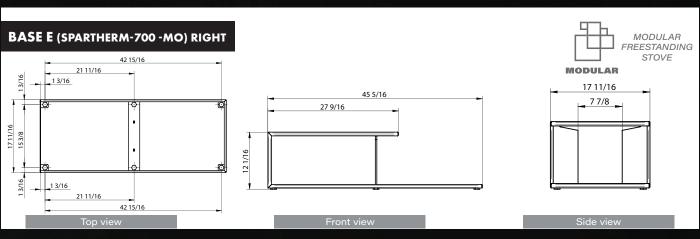

#### SPARTHERM-700-MO

SPARTHERM-BASE A 700-MO

SPARTHERM-BASE C 700 -MO

SPARTHERM-BASE B 700 -MO

SPARTHERM-BASE E 700 -MO

#### TECHNICAL DATA BASE

#### TECHNICAL DATA BASE

EPA CERTIFIED 2020.

FULL COMBUSTION AIR CONTROL.