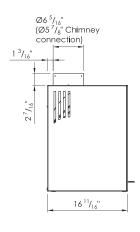

#### THE AIR SYSTEM CONNECTION

Complete range can be connected to outside combustion air - 5" connection.

#### SPARTHERM-700 -ZC

ZERO CLEARANCE FIREPLACE

(Ø5 <sup>5</sup>/<sub>18</sub>" Chimney connection)

14 <sup>3</sup>/<sub>8</sub>"

28 <sup>13</sup>/<sub>18</sub>"

approximate weight 290 LBS

Front view

Side view