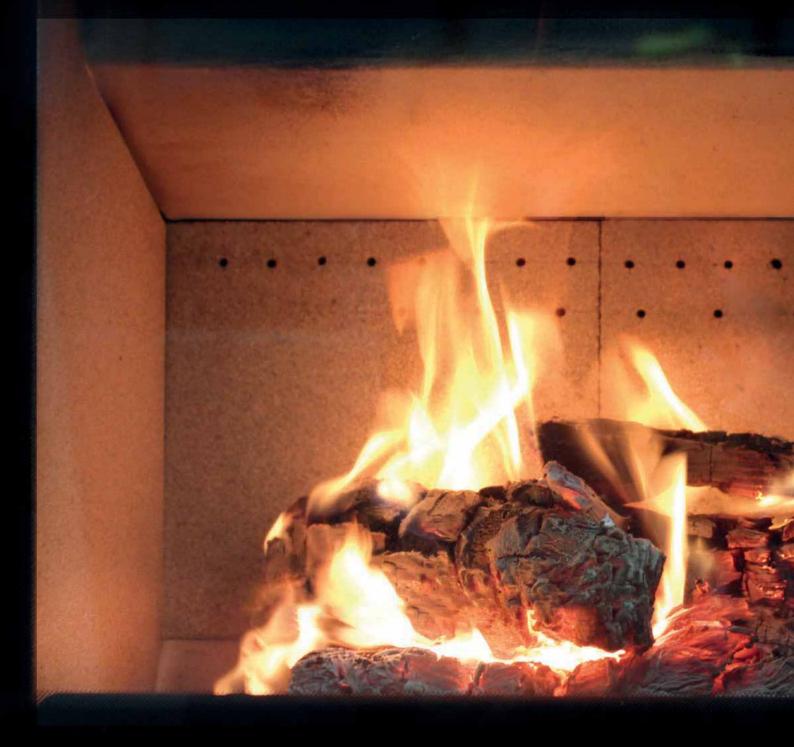

#### GEMUETLICHKEIT

The living room is a symbol of shared place, accompanied by the dreams to create a place of timeless beauty and relaxation."

Fire symbolizes the beginning of culture. Its sight is pure magic – watching flames dancing in a moment of casualness, comfort and warmth.

These days, fire in our living space expresses the highest of all feelings - Gemuetlichkeit like the Germans say. A contemporary fireplace in the living room achieves this feeling of total coziness and well-being.

Puristic and timeless designs of our fireplaces not only set impressive statements in your home, but create a completely new, mesmerizing atmosphere.