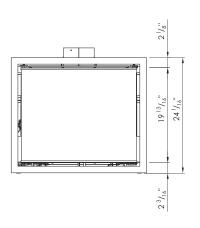

## ZERO CLEARANCE

CLEARANCE

SPARTHERM-600 -ZC

ZERO CLEARANCE
FIREPLACE

Front view

Side view

Top view

#### SPARTHERM-700 -ZC

ZERO CLEARANCE FIREPLACE

(Ø5 <sup>5</sup>/<sub>18</sub>" Chimney connection)

14 <sup>3</sup>/<sub>8</sub>"

28 <sup>13</sup>/<sub>18</sub>"

approximate weight 290 LBS

Front view

Side view