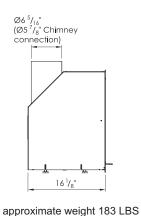

#### SPARTHERM-700 -IN

approximate weight 250 LBS

Side viev

Top view

#### **SPARTHERM-600-IN**

Front view

Side view

Top view