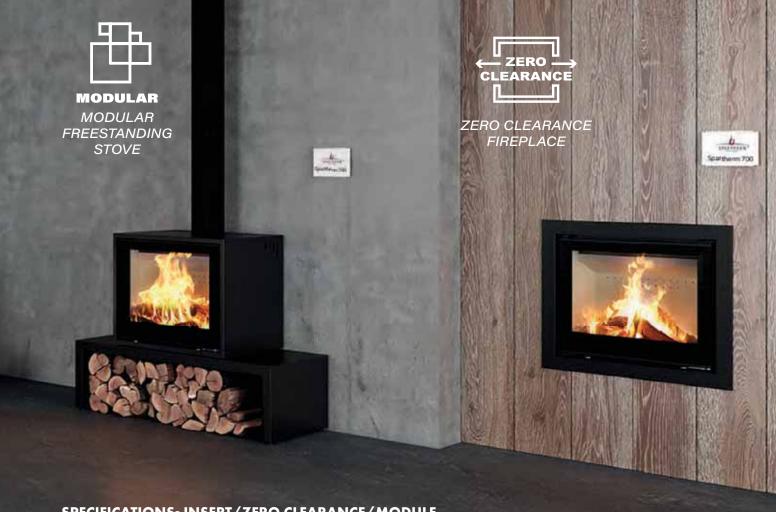

#### **MODULAR FREESTANDING STOVE**

### ENJOY YOUR FIRE IN A SAFE ZERO CLEARANCE INSTALLATION.

ZERO CLEARANCE FIREPLACE.

# THE RIGHT SETTING FOR MORE SAFETY. ZERO CLEARANCE.