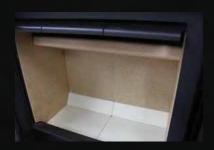

#### CHOOSE THE INSTALLATION OPTION THAT SUITS YOUR NEEDS! - MASONRY INSERTS

- ZERO CLEARANCE FIREPLACES
- MODULAR FREESTANDING STOVES

**SPARTHERM 600 INSERT** 

- SEPERATE COMBUSTION AIR INLET Ø125MM-5"; **ORIENTATION BACKWARD OR DOWNWARD**
- CHIMNEY CONNECTION 6"; **ORIENTATION BACKWARD OR UPWARD**
- ADJUSTABLE LEVELING FEET 10-20 MM
- SWING DOOR HINGE DOOR
- FIREPLACE LINING: FIRECLAY AND VERMICULITE

#### **SPARTHERM 700 INSERT**

- SEPERATE COMBUSTION AIR INLET Ø125MM-5"; **ORIENTATION BACKWARD OR DOWNWARD**
- CHIMNEY CONNECTION 6"; **ORIENTATION BACKWARD OR UPWARD**
- ADJUSTABLE LEVELING FEET 10-20 MM
- SWING DOOR HINGE DOOR
- FIREPLACE LINING: FIRECLAY AND VERMICULITE