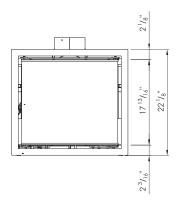

#### **SPARTHERM-600-MO**

approximate weight 205 LBS

Front view

Side view

Top view

#### SPARTHERM-700-MO

approximate weight 227 LBS

Side vi

Top view