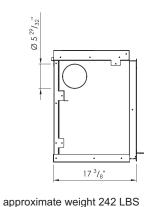

tly to your living room, regarding function, modern appearance and uncomplicated installation.

#### MADE BY SPARTHERM



#### PRINTED CERAMIC GLASS PANE



High technical quality combined with a well-balanced design. With Spartherm 600 and 700 inserts, you can now enjoy your fireplace with even more warmth and greater safety.

#### **AIR CONTROL**



#### THE AIR SYSTEM CONNECTION

Complete range can be connected to outside combustion air - 5" connection.



#### TECHNICAL DATA MASONRY INSERT



#### MASONRY

MASONRY INSERT

#### **SPARTHERM-600-IN**







Front view

Side view

Top view

#### SPARTHERM-700 -IN







approximate weight 250 LBS

Side viev

Top view

#### TECHNICAL DATA ZERO CLEARANCE FIREPLACE

## ZERO CLEARANCE

CLEARANCE

SPARTHERM-600 -ZC

ZERO CLEARANCE
FIREPLACE







Front view

Side view

Top view

#### SPARTHERM-700 -ZC





ZERO CLEARANCE FIREPLACE

(Ø5 <sup>5</sup>/<sub>18</sub>" Chimney connection)

14 <sup>3</sup>/<sub>8</sub>"

28 <sup>13</sup>/<sub>18</sub>"

approximate weight 290 LBS

Front view

Side view

Top view

#### TECHNICAL DATA MODULAR INSERT

#### **MODULAR**

MODULAR FREESTANDING STOVE

#### **SPARTHERM-600-MO**







approximate weight 205 LBS

Front view

Side view

Top view

#### SPARTHERM-700-MO







approximate weight 227 LBS

Side vi

Top view

#### **SPARTHERM-600 INSERT PROFILE**





#### **SPARTHERM-600-MO**



SPARTHERM-BASE A 600-MO



SPARTHERM-BASE C 600 -MO



SPARTHERM-BASE B 600 -MO



SPARTHERM-BASE E 600 -MO

#### SPARTHERM-700-MO



SPARTHERM-BASE A 700-MO



SPARTHERM-BASE C 700 -MO



SPARTHERM-BASE B 7