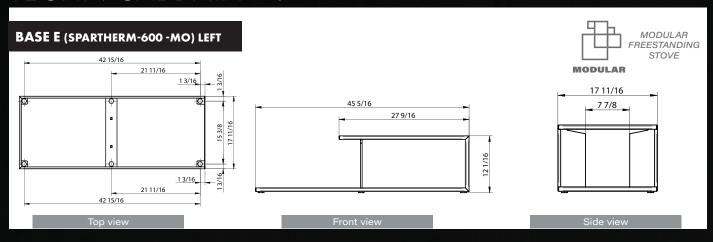

#### **SPARTHERM-600-MO**

SPARTHERM-BASE A 600-MO

SPARTHERM-BASE C 600 -MO

SPARTHERM-BASE B 600 -MO

SPARTHERM-BASE E 600 -MO

#### TECHNICAL DATA BASE

#### TECHNICAL DATA BASE

EPA CERTIFIED 2020.

FULL COMBUSTION AIR CONTROL.