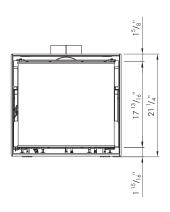

#### **SPARTHERM-600-IN**

Front view

Side view

Top view

#### SPARTHERM-700 -IN

approximate weight 250 LBS

Side viev

Top view