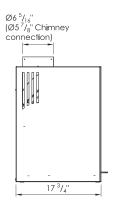

#### **SPARTHERM-600-IN**

Front view

Side view

Top view

#### SPARTHERM-700 -IN

approximate weight 250 LBS

Side viev

Top view