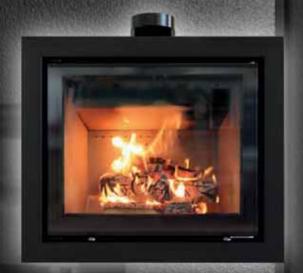

#### **SPARTHERM 700 INSERT**

- SEPERATE COMBUSTION AIR INLET Ø125MM-5"; **ORIENTATION BACKWARD OR DOWNWARD**
- CHIMNEY CONNECTION 6"; **ORIENTATION BACKWARD OR UPWARD**
- ADJUSTABLE LEVELING FEET 10-20 MM
- SWING DOOR HINGE DOOR
- FIREPLACE LINING: FIRECLAY AND VERMICULITE

#### **HIGH QUALITY**

The 600 and 700 fireplace insert match perfectly to your living room, regarding function, modern appearance and uncomplicated installation.

#### PRINTED CERAMIC GLASS PANE

High technical quality combined with a well-balanced design. With Spartherm 600 and 700 inserts, you can now enjoy your fireplace with even more warmth and greater safety.