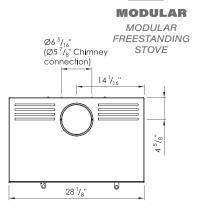

#### **SPARTHERM-600-MO**

approximate weight 205 LBS

Front view

Side view

Top view

#### SPARTHERM-700-MO

approximate weight 227 LBS

Side vi

Top view