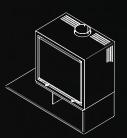

#### SPARTHERM-700-MO

approximate weight 227 LBS

Side vi

Top view

#### SPARTHERM-700-MO

SPARTHERM-BASE A 700-MO

SPARTHERM-BASE C 700 -MO

SPARTHERM-BASE B 700 -MO

SPARTHERM-BASE E 700 -MO