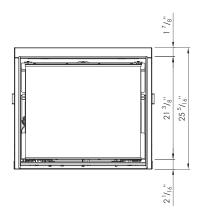

#### **SPARTHERM-600-IN**

Front view

Side view

Top view

#### SPARTHERM-700 -IN

approximate weight 250 LBS

Side viev

Top view