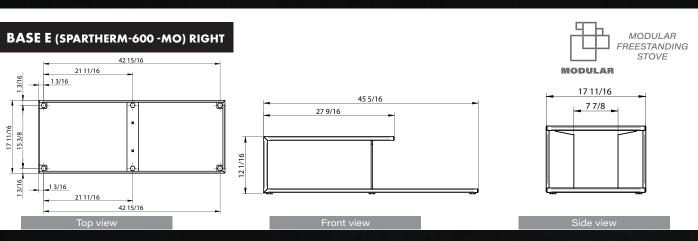

#### **SPARTHERM-600-MO**

SPARTHERM-BASE A 600-MO

SPARTHERM-BASE C 600 -MO

SPARTHERM-BASE B 600 -MO

SPARTHERM-BASE E 600 -MO

#### TECHNICAL DATA BASE

#### TECHNICAL DATA BASE

EPA CERTIFIED 2020.

FULL COMBUSTION AIR CONTROL.