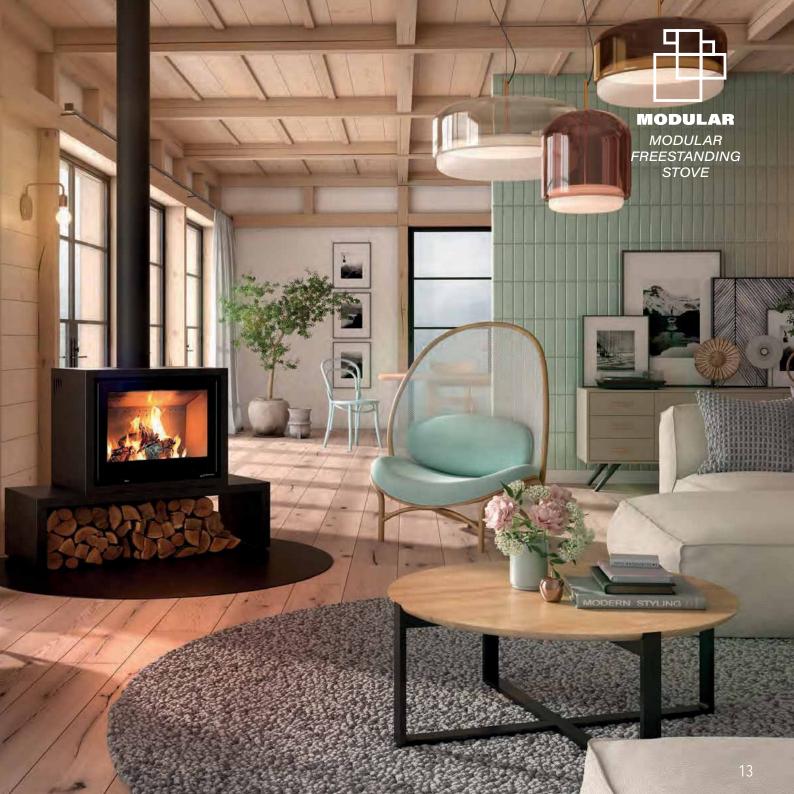

#### **MODULAR FREESTANDING STOVE**

# ENJOY A FIRE IN A CONTEMPORARY FRAMEWORK.

The best Place for your Fire.

An design feature in any room.

You choose the modular system to suit your needs.

**MODULAR FREESTANDING STOVE** 

# CHOOSE BETWEEN FOUR BASES FOR YOUR PERFECT FIREPLACE