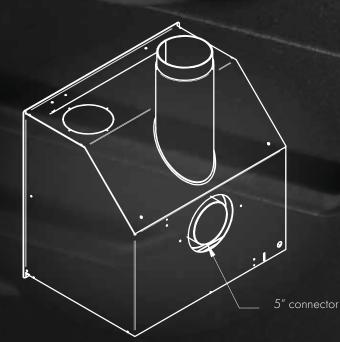

#### THE AIR SYSTEM CONNECTION

Complete range can be connected to outside combustion air - 5" connection.

Chimney type 6" or 7" by the standard: UL 103-HT or ULC S-629. Complete range can be connected to outside combustion air-5" connection.