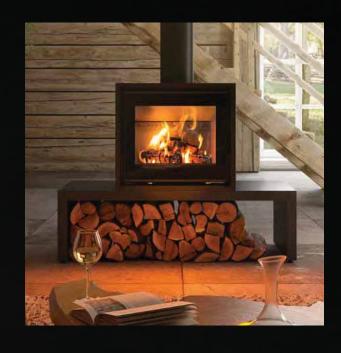

## A FASCINATING INTERPLAY OF ELEMENTS.

A variety of options to suit your individual needs. Spartherm offers a new range of fireplaces to the North American market. The difference is the burning technology, the heat output, the nice and the cozy fire. A clear glass in combination with a smooth flame shows the more than 35 years experience in fire technology of Spartherm. Choose your style the technology runs throughout the range.

# ENJOY A FIRE IN A CONTEMPORARY FRAMEWORK.

The best Place for your Fire.

An design feature in any room.

You choose the modular system to suit your needs.

**MODULAR FREESTANDING STOVE** 