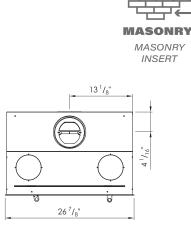

#### TECHNICAL DATA MASONRY INSERT

#### MASONRY

MASONRY INSERT

#### **SPARTHERM-600-IN**

Front view

Side view

Top view