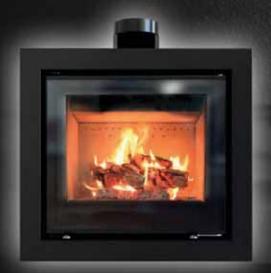

#### CHOOSE THE INSTALLATION OPTION THAT SUITS YOUR NEEDS! - MASONRY INSERTS

- ZERO CLEARANCE FIREPLACES
- MODULAR FREESTANDING STOVES

**SPARTHERM 600 INSERT** 

- SEPERATE COMBUSTION AIR INLET Ø125MM-5"; **ORIENTATION BACKWARD OR DOWNWARD**
- CHIMNEY CONNECTION 6"; **ORIENTATION BACKWARD OR UPWARD**
- ADJUSTABLE LEVELING FEET 10-20 MM
- SWING DOOR HINGE DOOR
- FIREPLACE LINING: FIRECLAY AND VERMICULITE

#### **HIGH QUALITY**

The 600 and 700 fireplace insert match perfectly to your living room, regarding function, modern appearance and uncomplicated installation.

#### PRINTED CERAMIC GLASS PANE

High technical quality combined with a well-balanced design. With Spartherm 600 and 700 inserts, you can now enjoy your fireplace with even more warmth and greater safety.