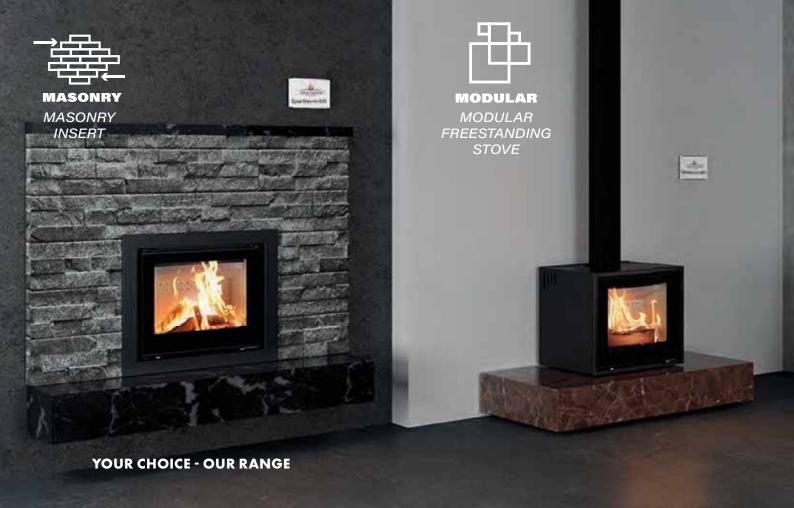

#### CHOOSE THE INSTALLATION OPTION THAT SUITS YOUR NEEDS! - MASONRY INSERTS

- ZERO CLEARANCE FIREPLACES
- MODULAR FREESTANDING STOVES

**SPARTHERM 600 INSERT** 

- SEPERATE COMBUSTION AIR INLET Ø125MM-5"; **ORIENTATION BACKWARD OR DOWNWARD**
- CHIMNEY CONNECTION 6"; **ORIENTATION BACKWARD OR UPWARD**
- ADJUSTABLE LEVELING FEET 10-20 MM
- SWING DOOR HINGE DOOR
- FIREPLACE LINING: FIRECLAY AND VERMICULITE

#### **MODULAR FREESTANDING STOVE**

#### **Environment-friendly heating**

**Tested to the highest required environmental standards.** You can enjoy a fully adjustable, clean fire in the comfort of your home.

**MASONRY INSERTS** 

**MASONRY INSERTS** 