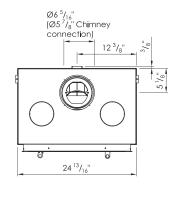

#### TECHNICAL DATA MODULAR INSERT

#### **MODULAR**

MODULAR FREESTANDING STOVE

#### **SPARTHERM-600-MO**

approximate weight 205 LBS

Front view

Side view

Top view