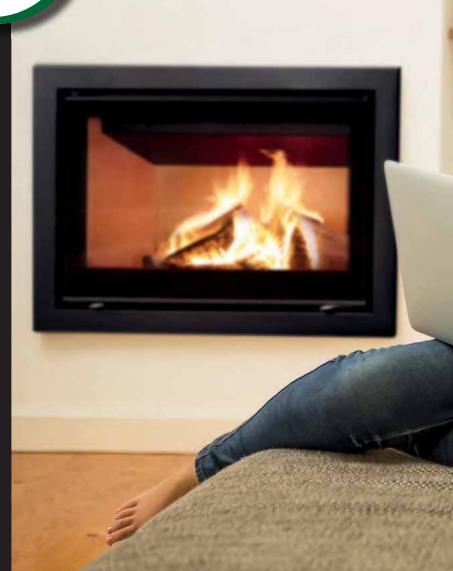

## A FASCINATING INTERPLAY OF ELEMENTS.

A variety of options to suit your individual needs. Spartherm offers a new range of fireplaces to the North American market. The difference is the burning technology, the heat output, the nice and the cozy fire. A clear glass in combination with a smooth flame shows the more than 35 years experience in fire technology of Spartherm. Choose your style the technology runs throughout the range.

#### More than just function

The SPARTHERM fireplace inserts offer perfect functionality and a modern and stylish appearance, as well as being easy and uncomplicated to install. They fit in stylishly with your particular ambience and don't just fill the empty space of an open fireplace but allow it to radiate in a completely new splendour.

### Stylish design combined with practical installation solutions.

A feeling of warmth, cosiness and the fascination of flickering flames – quality of living enters a new dimension. Your new zero clearance fireplace allows you to immediately enjoy flickering flames in a "controlled" and more comfortable form. A very well sealed fireplace provides 100% protection against flying sparks and smoke nuisance into living areas.