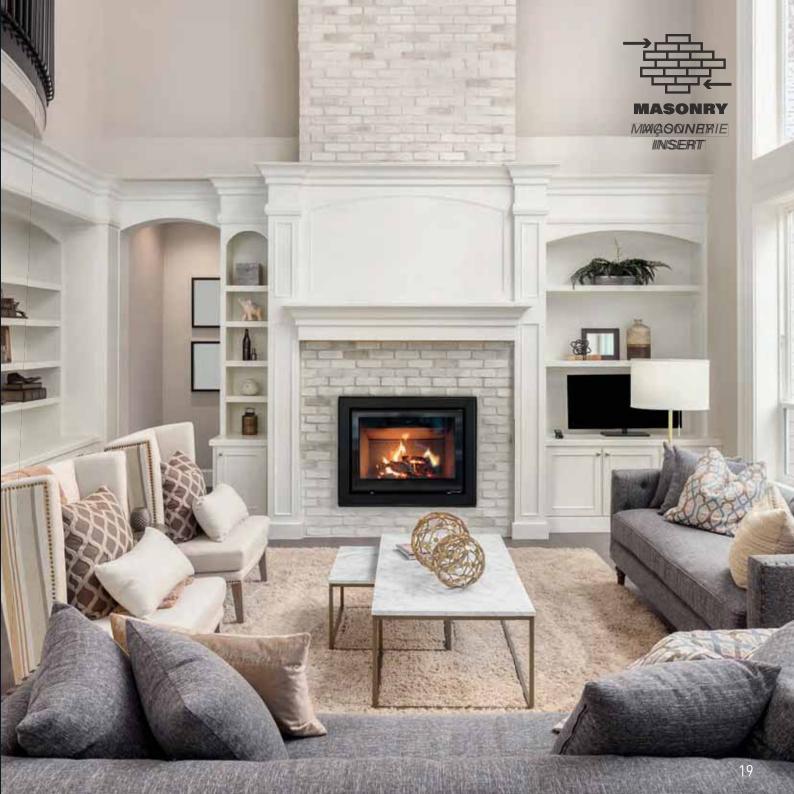

#### CHOOSE THE INSTALLATION OPTION THAT SUITS YOUR NEEDS! - MASONRY INSERTS

- ZERO CLEARANCE FIREPLACES
- MODULAR FREESTANDING STOVES

**SPARTHERM 600 INSERT** 

- SEPERATE COMBUSTION AIR INLET Ø125MM-5"; **ORIENTATION BACKWARD OR DOWNWARD**
- CHIMNEY CONNECTION 6"; **ORIENTATION BACKWARD OR UPWARD**
- ADJUSTABLE LEVELING FEET 10-20 MM
- SWING DOOR HINGE DOOR
- FIREPLACE LINING: FIRECLAY AND VERMICULITE

#### **Environment-friendly heating**

**Tested to the highest required environmental standards.** You can enjoy a fully adjustable, clean fire in the comfort of your home.

**MASONRY INSERTS** 

**MASONRY INSERTS** 