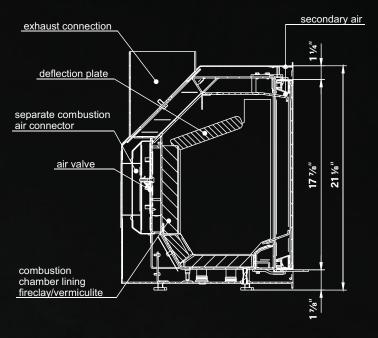

#### **AIR CONTROL**

#### THE AIR SYSTEM CONNECTION

Complete range can be connected to outside combustion air - 5" connection.

#### **SPARTHERM-600 INSERT PROFILE**