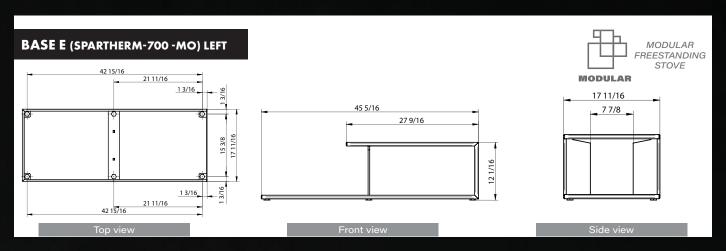

#### SPARTHERM-700-MO

SPARTHERM-BASE A 700-MO

SPARTHERM-BASE C 700 -MO

SPARTHERM-BASE B 700 -MO

SPARTHERM-BASE E 700 -MO

#### TECHNICAL DATA BASE

#### TECHNICAL DATA BASE

EPA CERTIFIED 2020.

FULL COMBUSTION AIR CONTROL.