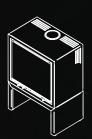

#### **SPARTHERM-600-MO**

approximate weight 205 LBS

Front view

Side view

Top view

#### **SPARTHERM-600-MO**

SPARTHERM-BASE A 600-MO

SPARTHERM-BASE C 600 -MO

SPARTHERM-BASE B 600 -MO

SPARTHERM-BASE E 600 -MO