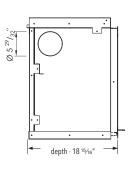

#### SPARTHERM-700 -ZC

ZERO CLEARANCE FIREPLACE

(Ø5 <sup>5</sup>/<sub>18</sub>" Chimney connection)

14 <sup>3</sup>/<sub>8</sub>"

28 <sup>13</sup>/<sub>18</sub>"

approximate weight 290 LBS

Front view

Side view