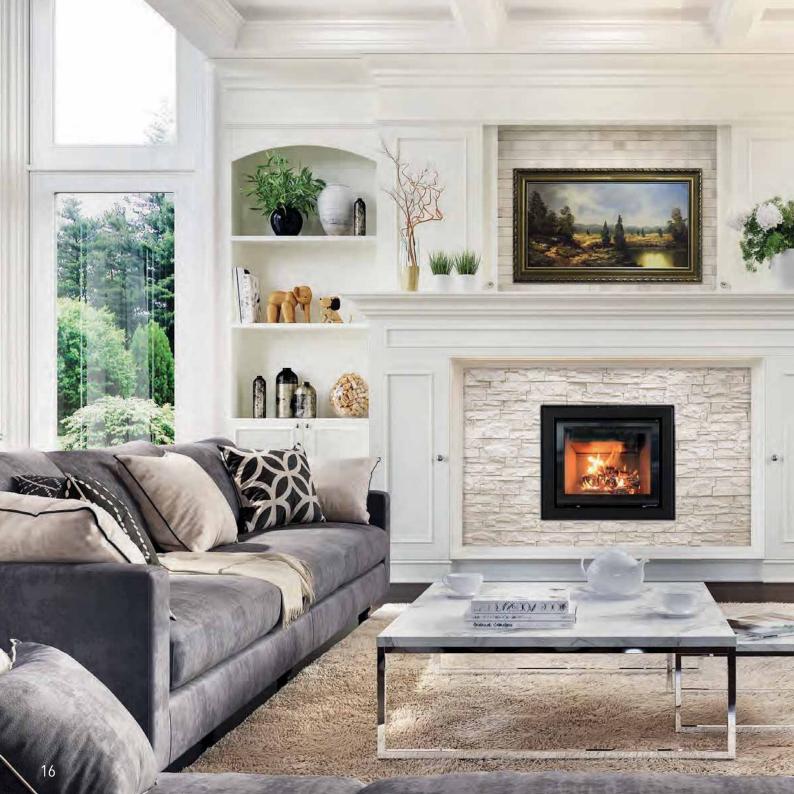

#### GEMUETLICHKEIT

The living room is a symbol of shared place, accompanied by the dreams to create a place of timeless beauty and relaxation."

Fire symbolizes the beginning of culture. Its sight is pure magic – watching flames dancing in a moment of casualness, comfort and warmth.

These days, fire in our living space expresses the highest of all feelings - Gemuetlichkeit like the Germans say. A contemporary fireplace in the living room achieves this feeling of total coziness and well-being.

Puristic and timeless designs of our fireplaces not only set impressive statements in your home, but create a completely new, mesmerizing atmosphere.