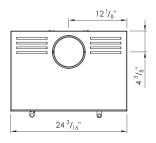

#### **SPARTHERM-600-MO**

SPARTHERM-BASE A 600-MO

SPARTHERM-BASE C 600 -MO

SPARTHERM-BASE B 600 -MO

SPARTHERM-BASE E 600 -MO

#### SPARTHERM-700-MO

SPARTHERM-BASE A 700-MO

SPARTHERM-BASE C 700 -MO

SPARTHERM-BASE B 700 -MO

SPARTHERM-BASE E 700 -MO