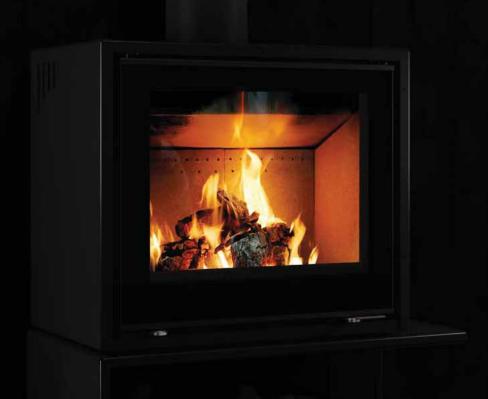

#### GEMUETLICHKEIT

The living room is a symbol of shared place, accompanied by the dreams to create a place of timeless beauty and relaxation."

Fire symbolizes the beginning of culture. Its sight is pure magic – watching flames dancing in a moment of casualness, comfort and warmth.

These days, fire in our living space expresses the highest of all feelings - Gemuetlichkeit like the Germans say. A contemporary fireplace in the living room achieves this feeling of total coziness and well-being.

Puristic and timeless designs of our fireplaces not only set impressive statements in your home, but create a completely new, mesmerizing atmosphere.

#### **QUALITY**

A FEELING OF WARMTH,
COSINESS AND THE
FASCINATION OF FLICKERING FLAMES – IT IS JUST
CALLED: GEMUETLICHKEIT.