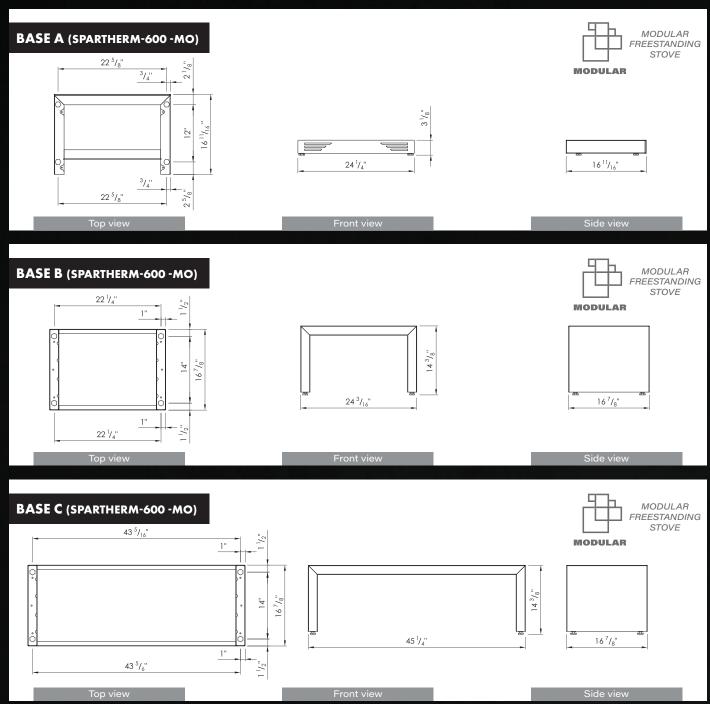

#### **SPARTHERM-600-MO**

SPARTHERM-BASE A 600-MO

SPARTHERM-BASE C 600 -MO

SPARTHERM-BASE B 600 -MO

SPARTHERM-BASE E 600 -MO

#### TECHNICAL DATA BASE

#### TECHNICAL DATA BASE

EPA CERTIFIED 2020.

FULL COMBUSTION AIR CONTROL.