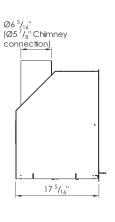

## ZERO CLEARANCE

CLEARANCE

SPARTHERM-600 -ZC

ZERO CLEARANCE
FIREPLACE

Front view

Side view

Top view

#### SPARTHERM-700 -ZC

ZERO CLEARANCE FIREPLACE

(Ø5 <sup>5</sup>/<sub>18</sub>" Chimney connection)

14 <sup>3</sup>/<sub>8</sub>"

28 <sup>13</sup>/<sub>18</sub>"

approximate weight 290 LBS

Front view

Side view