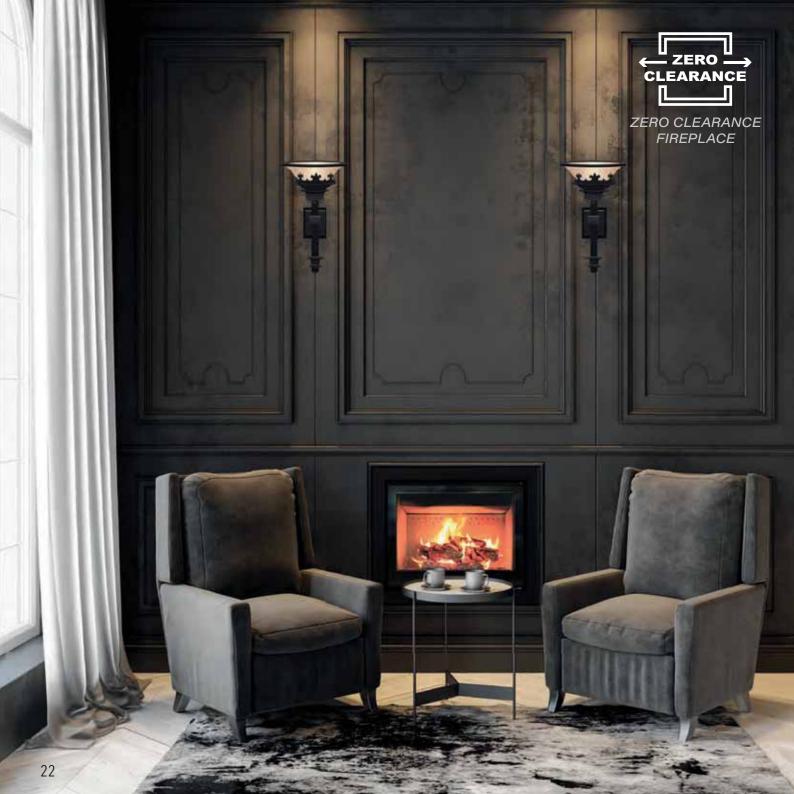

### ENJOY YOUR FIRE IN A SAFE ZERO CLEARANCE INSTALLATION.

### Stylish design combined with practical installation solutions.

A feeling of warmth, cosiness and the fascination of flickering flames – quality of living enters a new dimension. Your new zero clearance fireplace allows you to immediately enjoy flickering flames in a "controlled" and more comfortable form. A very well sealed fireplace provides 100% protection against flying sparks and smoke nuisance into living areas.

ZERO CLEARANCE FIREPLACE.

# THE RIGHT SETTING FOR MORE SAFETY. ZERO CLEARANCE.

#### Your Benefit for Zero Clearance

The key benefits of a zero clearance fireplace is the freedom of choice of a new installation with maximum safety.