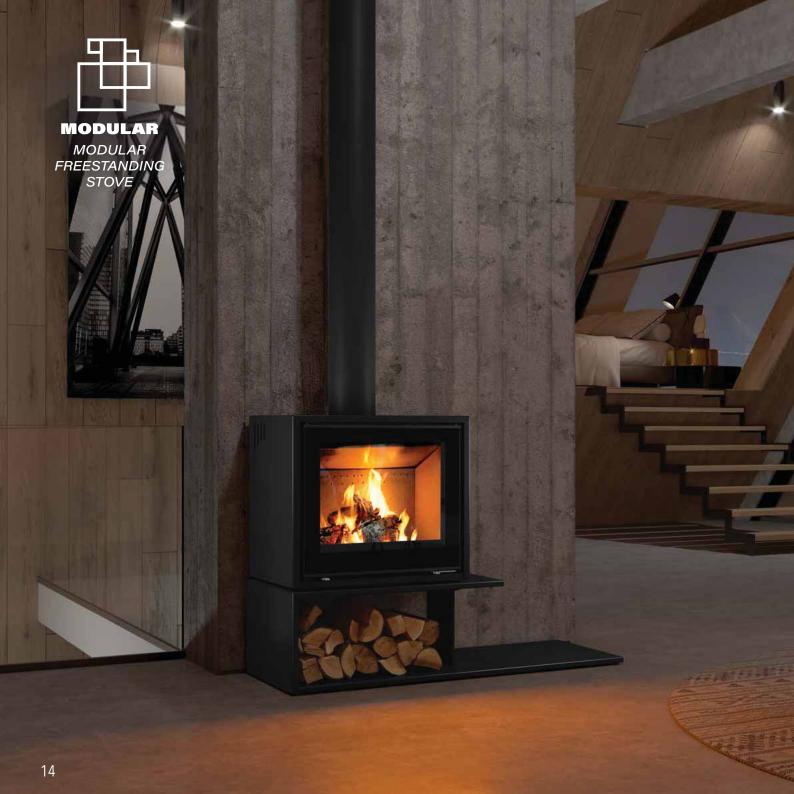

#### **MODULAR FREESTANDING STOVE**

# ENJOY A FIRE IN A CONTEMPORARY FRAMEWORK.

The best Place for your Fire.

An design feature in any room.

You choose the modular system to suit your needs.

**MODULAR FREESTANDING STOVE** 

# CHOOSE BETWEEN FOUR BASES FOR YOUR PERFECT FIREPLACE