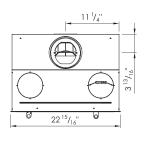

HE SPARTHERM RANGE OF INSERTS, ZERO CLEARANCE FIREPLACE AND MODULAR STOVE, YOU CAN NOW ENJOY A FULLY ADJUSTABLE, SAFE AND EFFECTIVE FIRE.

#### **DOOR OPENER**





#### **HIGH QUALITY**





The 600 and 700 fireplace insert match perfectly to your living room, regarding function, modern appearance and uncomplicated installation.

#### MADE BY SPARTHERM



#### PRINTED CERAMIC GLASS PANE



High technical quality combined with a well-balanced design. With Spartherm 600 and 700 inserts, you can now enjoy your fireplace with even more warmth and greater safety.

#### **AIR CONTROL**



#### THE AIR SYSTEM CONNECTION

Complete range can be connected to outside combustion air - 5" connection.



#### TECHNICAL DATA MASONRY INSERT



#### MASONRY

MASONRY INSERT

#### **SPARTHERM-600-IN**







Front view

Side view

Top view

#### SPARTHERM-700 -IN







approximate weight 250 LBS

Side viev

Top view

#### TECHNICAL DATA ZERO CLEARANCE FIREPLACE

## ZERO CLEARANCE

CLEARANCE

SPARTHERM-600 -ZC

ZERO CLEARANCE
FIREPLACE







Front view

Side view

Top view

#### SPARTHERM-700 -ZC





ZERO CLEARANCE FIREPLACE

(Ø5 <sup>5</sup>/<sub>18</sub>" Chimney connection)

14 <sup>3</sup>/<sub>8</sub>"

28 <sup>13</sup>/<sub>18</sub>"

approximate weight 290 LBS

Front view

Side view

Top view

#### TECHNICAL DATA MODULAR INSERT

#### **MODULAR**

MODULAR FREESTANDING STOVE

#### **SPARTHERM-600-MO**







approximate weight 205 LBS

Front view

Side view

Top view

#### SPARTHERM-700-MO







approximate weight 227 LBS

Side vi

Top view

#### **SPARTHERM-600 INSERT PROFILE**