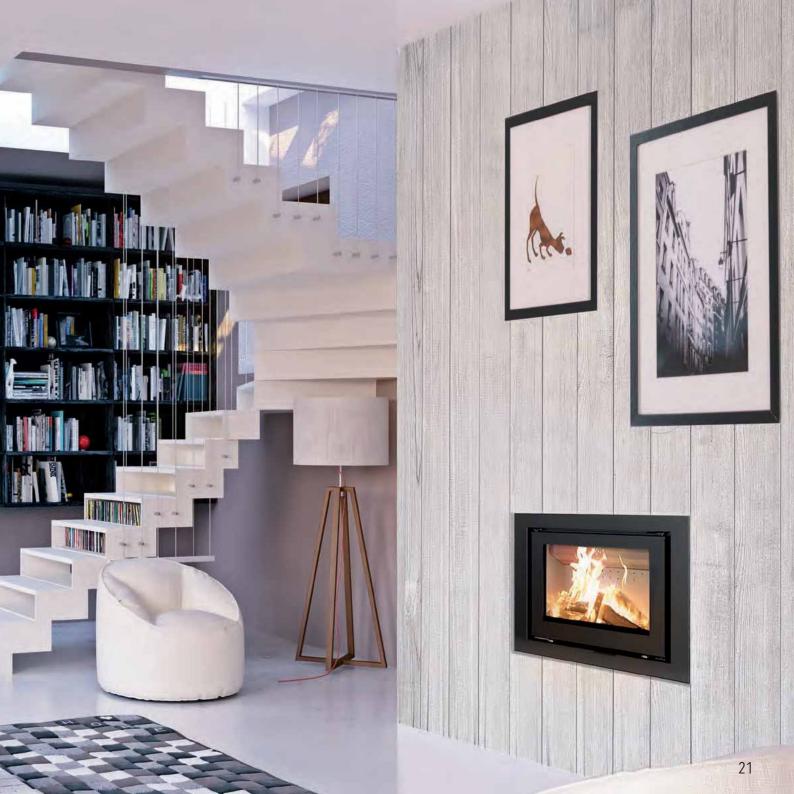

## A FASCINATING INTERPLAY OF ELEMENTS.

A variety of options to suit your individual needs. Spartherm offers a new range of fireplaces to the North American market. The difference is the burning technology, the heat output, the nice and the cozy fire. A clear glass in combination with a smooth flame shows the more than 35 years experience in fire technology of Spartherm. Choose your style the technology runs throughout the range.

#### GEMUETLICHKEIT

The living room is a symbol of shared place, accompanied by the dreams to create a place of timeless beauty and relaxation."

Fire symbolizes the beginning of culture. Its sight is pure magic – watching flames dancing in a moment of casualness, comfort and warmth.

These days, fire in our living space expresses the highest of all feelings - Gemuetlichkeit like the Germans say. A contemporary fireplace in the living room achieves this feeling of total coziness and well-being.

Puristic and timeless designs of our fireplaces not only set impressive statements in your home, but create a completely new, mesmerizing atmosphere.